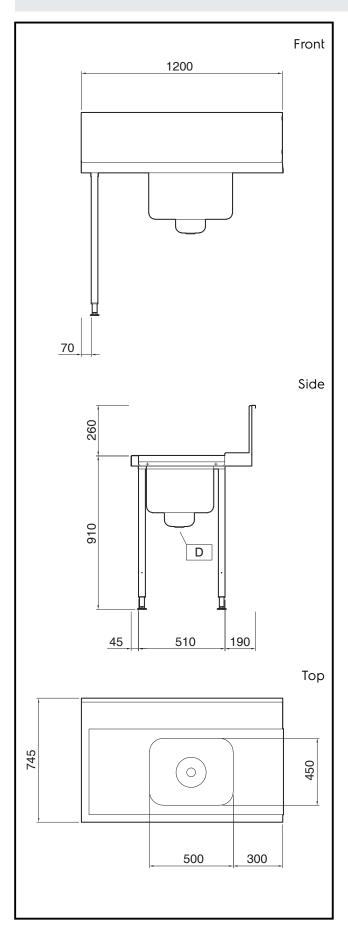

## **Key Information:**

External dimensions, Width:

865329 (PTSBHT12L) 1200 mm

External dimensions,

745 mm Depth:

External dimensions,

Height: 1170 mm Net weight: 10 kg

Splashback Dimensions,

Height:

300 mm

**Basin dimensions:** 500x400x300h